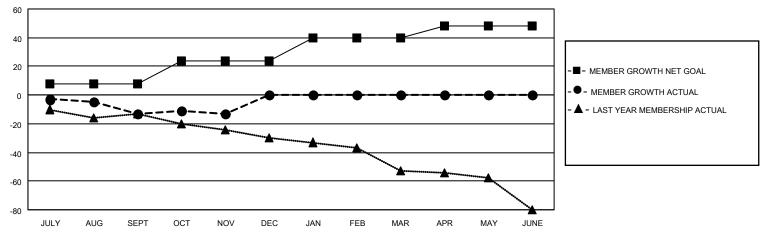

## MONTHLY MEMBERSHIP PROGRESS REPORT

|               |               |             |                | 1                     |                         |                         |                                                    |  |
|---------------|---------------|-------------|----------------|-----------------------|-------------------------|-------------------------|----------------------------------------------------|--|
|               | Cluk          | os          |                | Members Members       |                         |                         |                                                    |  |
|               | RESULTS FOR   | R 2020-2021 |                | RESULTS FOR 2020-2021 |                         |                         |                                                    |  |
| QUARTER       | NEW CLUB GOAL | NEW CLUBS   | DROPPED CLUBS  | QUARTER MEM           | MBER GROWTH NET<br>GOAL | MEMBER GROWTH<br>ACTUAL | DROPPED<br>MEMBERS ACTUAL<br>(including transfers) |  |
| JULY/AUG/SEPT | 0             | 0           | 0              | JULY/AUG/SEPT         | 8                       | 8                       | 20                                                 |  |
| OCT/NOV/DEC   | 0             | 0           | 0              | OCT/NOV/DEC           | 16                      | 12                      | 11                                                 |  |
| JAN/FEB/MAR   | 1             | 0           | 0              | JAN/FEB/MAR           | 16                      | 0                       | 0                                                  |  |
| APR/MAY/JUNE  | 0             | 0           | 0              | APR/MAY/JUNE          | 8                       | 0                       | 0                                                  |  |
|               | GOALS         | AND ACTUA   | L NEW CLUBS C  | UMULATIVE             |                         |                         |                                                    |  |
| 1             |               |             | <del>7 =</del> | -                     | -                       |                         |                                                    |  |